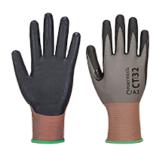

## CT32 - CT CUT C18 NITRILE

is in conformity with the provisions of PPE Regulation (EU) 2016/425 (Cat II) as brought into UK Law and amended and satisfies the essential health and safety requirements set out in Annex II and the relevant harmonised standard(s):