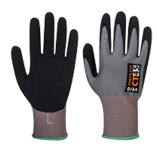

## CT45 - CT CUT D18 NITRILE

is in conformity with the provisions of PPE Regulation (EU) 2016/425 (Cat II) as brought into UK Law and amended and satisfies the essential health and safety requirements set out in Annex II and the relevant harmonised standard(s):