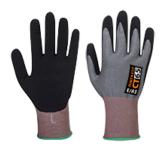

## CT65 - CT CUT E15 NITRILE

is in conformity with the provisions of PPE Regulation (EU) 2016/425 (Cat II) as brought into UK Law and amended and satisfies the essential health and safety requirements set out in Annex II and the relevant harmonised standard(s):