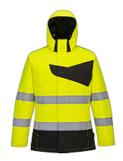

## PW261 - PW2 HI-VIS WINTER JACKET

is in conformity with the provisions of PPE Regulation (EU) 2016/425 (Cat II) as brought into UK Law and amended and satisfies the essential health and safety requirements set out in Annex II and the relevant harmonised standard(s):