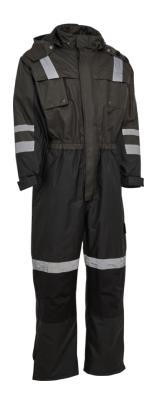

## **Working Xtreme Thermal** Coverall

## ART. 088002

- Taped seams
- Reflective tape on arm, leg, shoulder and back
- 2-way zipper
- Detachable hood
- Double storm flap with hook & loop
- 5 pockets in front
- 2 back pockets
- Arm pocket with zipper
- Inside pocket with hook & loop
- Cargo pocket
- Cordura® knee reinforcement
- Sleeves and legs with hook & loop adjustment
- Zipper and storm flap in legs

Black Black

| Size text        | XS - 5XL                            |
|------------------|-------------------------------------|
| Water Resistance | mm H <sub>2</sub> O: > 8.000 mm     |
| Material         | OX 300D ELKA TECH COATING           |
| Composition      | 300Dx300D Oxford Polyester, 190g/m2 |
| Product Series   | Working Xtreme                      |
| Product Type     | Coverall                            |