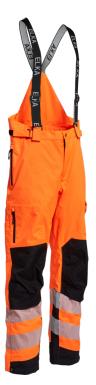

# **Visible Xtreme Stretch Combi Trousers** ART. 182401R

- Taped seams
- Detachable braces
- Extended back
- Adjustable waist with hook & loop
- Belt loops, ruler pocket and key loop
- Vertical pockets with coated zippers
- Left side pocket with zipper and flap
- Tool pocket in durable fabric
- Cordura® reinforcement on knee pocket
- Polyamide reinforcements at the back and leg opening
- Legs with zipper
- Adjustable legs with elastic and press buttons
- Segmented EN ISO 20471 certified reflective tape