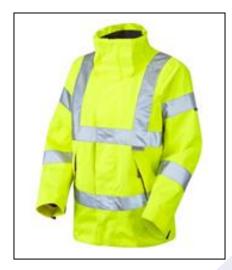

## **EU Declaration of Conformity**

Product Type:High Visibility Women's Breathable JacketManufacturer:Leo Textiles T/A LEO WORKWEARProduct ID:JL04-YName:ROSEMOORModel/Label:LJL-300

The above product is in conformity with the regulation (EU) 2016/425.

Relevant Harmonised Standards / Technical Specifications used to which conformity is declared:

EN ISO 20471:2013 + A1:2016 (Class 3). Size XXS certified to ISO 20471 Class 2. Also in compliance with EN 343:2019 with resistance to water penetration Class 3. Water vapour resistance – Class 3 (Breathable).