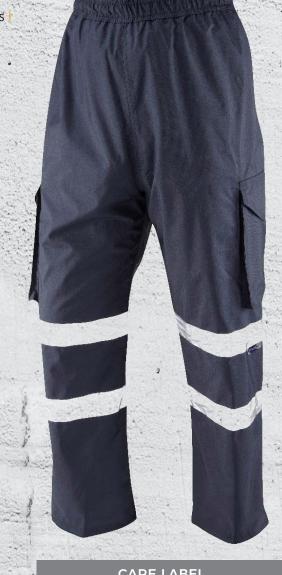

## APPLEDORE

CARGO OVERTROUSER (NON ISO 20471)

## Code: L01-NV

Elasticated waist with shock cord adjuster | Cargo style leg pockets Zipped leg access | Easy to put on and take off Can be put on/taken off when already wearing boots Available in sizes S-6XL

## **SPECIFICATION**

**FABRIC** 300D PU Coated Polyester EN343 3,1

COLOUR Navy (NON ISO 20471)

= S - 6XLSIZES

FEATURES = Elasticated Waist with Shock Cord Adjuster

Large Velcro Fastened Cargo Pockets

Lower Leg Zip Opening with Velco Fastened Storm Flap

Side Pocket Access

Also Available in ISO 20471 Hi Vis Yellow **NOTES** 

and Orange

CARE LABEL

CERTIFIED TO 25 WASH CYCLES

|   | SIZE                          | SMALL | MEDIUM | LARGE | XL     | XXL     | 3XL     | 4XL     | 5XL     | 6XL     |
|---|-------------------------------|-------|--------|-------|--------|---------|---------|---------|---------|---------|
|   | WAIST TO FIT (CM)             | 71-79 | 79-86  | 86-94 | 94-102 | 102-109 | 109-117 | 117-124 | 124-132 | 132-140 |
| N | WAIST TO FIT (APPROX. INCHES) | 28-31 | 31-34  | 34-37 | 37-40  | 40-43   | 43-46   | 46-49   | 49-52   | 52-55   |