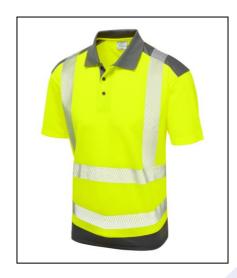

## **EU Declaration of Conformity**

Product Type: High Visibility Coolviz Plus Polo Shirt

Manufacturer: Leo Textiles T/A LEO WORKWEAR

Product ID: P14-Y/GY

Name: PEPPERCOMBE

Model/Label: LP-006

The above product is in conformity with the regulation (EU) 2016/425 and is identical to the PPE which is the subject of EU certificate SH00671 issued by **Shirley Technologies (Europe) Limited, Notified Body 2895**, Sky Business Centre, Port Tunnel Business Park, Office 13 Unit 21, Clonshaugh Business & Technology Park, Dublin 17, ROI.