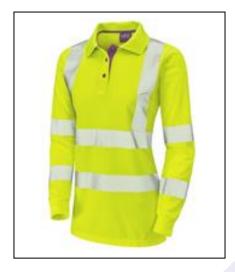

## **EU Declaration of Conformity**

Product Type:Recycled Coolviz Plus Women's Long<br/>Sleeved Polo ShirtManufacturer:Leo Textiles T/A LEO WORKWEARProduct ID:PL08-YName:POLLYFIELDModel/Label:LP-009

The above product is in conformity with the PPE regulation (EU) 2016/425 and is identical to the PPE which is the subject of EU certificate SH01248 issued by: **Shirley Technologies (Europe) Limited, Notified Body 2895**, Sky Business Centre, Port Tunnel Business Park, Office 13 Unit 21, Clonshaugh Business & Technology Park, Dublin 17, ROI.