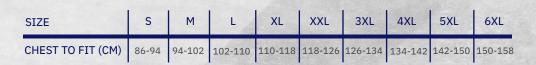

## **LIBBATON**

**ECOVIZ® PC TRACK TOP** CODE: SS03-Y-LEO



## WHY THE LIBBATON?

The Libbaton feels as good to wear as it looks! The diamond quilt fabric is warm and comfortable, whilst the contrast zips set this design apart from the rest.



















DURABLE FABRIC



COMFORTABLE

## **FEATURES**

- > 310gsm 50% Ecoviz PC recycled polyester, 50% cotton for comfort against the skin
- > Grey trim
- > Ribbed cuffs and hem
- > 2 zipped front pockets with pullers
- > Chunky front zip fastener with puller
- > Stand up collar





**FABRIC** 

310gsm EcoViz® PC 50% recycled polyester 50% cotton

TAPE Retromax®+ stretch reflective tape













CERTIFIED TO 50 WASH CYCLES















WWW.LEOWORKWEAR.COM