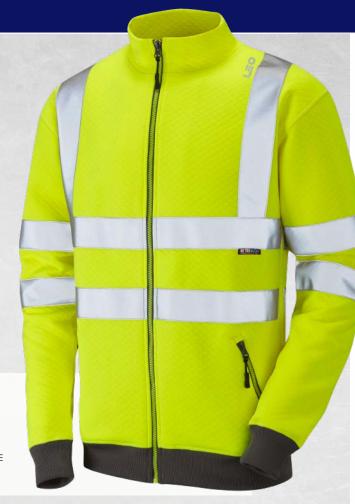

## **LIBBATON**

**ECOVIZ® PC TRACK TOP** CODE: SS03-Y-LEO

## WHY THE LIBBATON?

The Libbaton feels as good to wear as it looks! The diamond quilt fabric is warm and comfortable, whilst the contrast zips set this design apart from the rest.

DURABLE FABRIC

COMFORTABLE

## **FEATURES**

- > 310gsm 50% Ecoviz PC recycled polyester, 50% cotton for comfort against the skin
- > Grey trim
- > Ribbed cuffs and hem
- > 2 zipped front pockets with pullers
- > Chunky front zip fastener with puller
- > Stand up collar