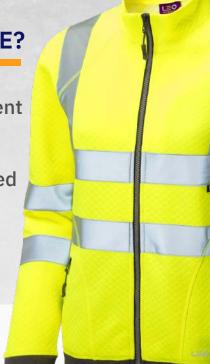

## **HOLLICOMBE**

ECOVIZ® PC WOMEN'S ZIPPED SWEATSHIRT CODE: SSL03-Y-LEO

## WHY THE HOLLICOMBE?

Specifically designed to provide women with excellent freedom of movement. Crafted from our warm and comfortable EcoViz® recycled polyester/cotton fabric, the garment feels as good to wear as it looks.

## **FEATURES**

- > 50% EcoViz® PC recycled polyester for durability
- > 50% cotton for comfort against the skin
- > Full length zip with puller
- > Zip fastened hand pockets
- > Contrast cuffs and hem
- > Certified to 50 wash cycles, twice the industry standard
- > Retromax® + stretch reflective tape