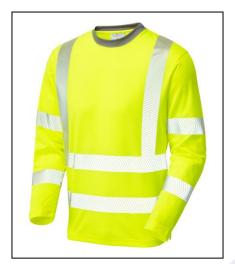

## **EU Declaration of Conformity**

Product Type: High Visibility Coolviz Plus Sleeved T- Shirt

Manufacturer: Leo Textiles T/A LEO WORKWEAR

Product ID: T08-Y

Name: CAPSTONE

Model/Label: LT-004

The above product is in conformity with the regulation (EU) 2016/425 and is identical to the PPE which is the subject of EU certificate SH00669 issued by **Shirley Technologies (Europe) Limited, Notified Body 2895**, Sky Business Centre, Port Tunnel Business Park, Office 13 Unit 21, Clonshaugh Business & Technology Park, Dublin 17, ROI.