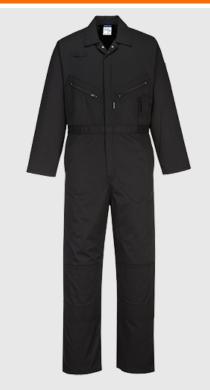

## **C815 - Kneepad Coverall**

Collection: General Workwear

Range: Workwear Outer Carton: 24

#### **Product information**

Concealed zip front coverall offering the ultimate in comfort and protection. Winning features include kneepad pockets, action back, and several secure pockets.

#### **Features**

- Hard wearing durable twill fabric with excellent dye retention
- Two-way zip for quick and easy access
- 9 pockets for ample storage
- Knee pad pockets to facilitate knee pads
- Side elastic waist for ultimate wearer comfort
- · Action back for extra freedom of movement
- Radio loop for easy clipping of a radio
- 40+ UPF rated fabric to block 98% of UV rays