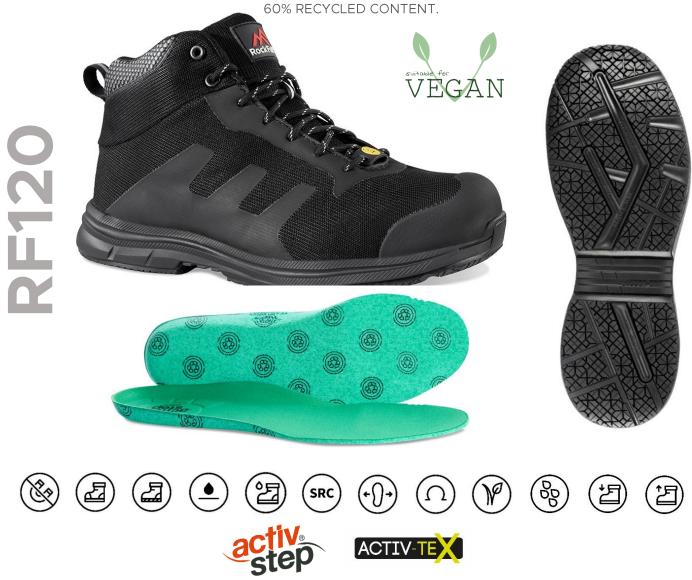

# STYLE REF: **RF120**

SPECIFICATION: EN ISO 20345:2011 S3 WR SRC + EN 61340-4-3:2018 ESD | UK 3-16 (INC 6.5 and 10.5) | COLOUR: BLACK

THE RF120 TESLADRI IS A BREATHTAKINGLY LIGHTWEIGHT AND HIGHLY APPEALING GROUNDBREAKING MIDCUT SAFETY BOOT THAT HAS BEEN DESIGNED TO BE SUSTAINABLE TO ITS CORE. IT FEATURES RECYCLED PLASTIC BOTTLE UPPER, WEBBING AND LACE MATERIALS THAT ARE DURABILITY RATED, INCLUDING AN ACTIV-TEX® WATERPROOF MEMBRANE THAT IS BREATHABLE, TESTED FOR 8 HOURS AND ALSO CONTAINS

### **Upper Material**

Water repellent and breathable nylon with 3D printed styling

### **Protective Components**

Protective fibreglass toecap and composite anti-penetration flexi-midsole

### **Lining Materials**

60% recycled plastic bottle Activ-Tex® waterproof and breathable membrane – tested for 8 hours

### **Scuff Cap and Outsole**

Shock absorbing dual density EPR rubber Traction Lite™ outsole

### Footbed

Activ-Step® recycled breathable footbed

SUBJECT TO CHANGE WITHOUT PRIOR NOTICE: 01/05/2021

Approved Body: 0321

Major House Unit 1/3 Wimsey Way Alfreton Derbyshire DE55 4LS UK

Rock Fall UK Ltd

SATRA customer number: P1769