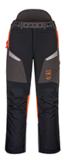

## CH14 - OAK PROFESSIONAL CHAINSAW TROUSERS

is in conformity with the provisions of PPE Regulation (EU) 2016/425 (Cat II) as brought into UK Law and amended and satisfies the essential health and safety requirements set out in Annex II and the relevant harmonised standard(s):