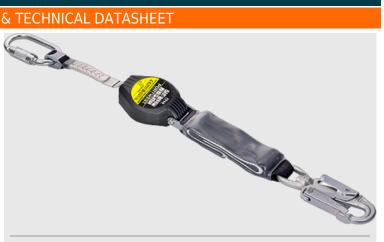

## **Product information**

1.35 metre retractable webbing lifeline including a carabiner, shock absorber and swivel snap hook with double safety lock and load indicator. The webbing is manufactured using ultra high molecular weight polyethylene. This next generation arrest block is high strength, light weight, UV resistant and water resistant.