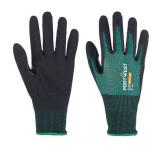

## AP15 - SG CUT B18 NITRILE GLOVE (PK12)

is in conformity with the provisions of PPE Regulation (EU) 2016/425 (Cat II) as brought into UK Law and amended and satisfies the essential health and safety requirements set out in Annex II and the relevant harmonised standard(s):