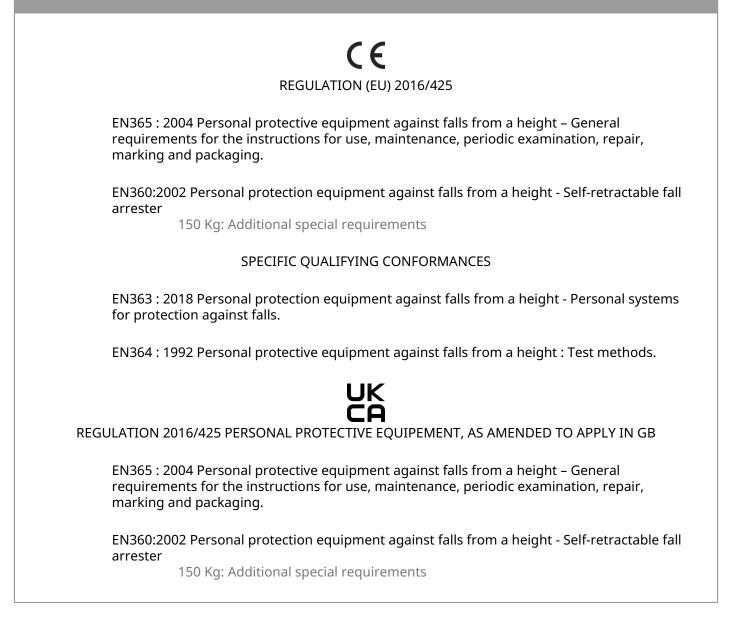

Certifications and Standards

| tem details  |               |           |      |   |   |
|--------------|---------------|-----------|------|---|---|
| Item details | Bar code      | COLOUR    | SIZE | Ŵ | 2 |
| AN18030T     | 3295249233839 | Black-Red | 30 m | 1 | - |