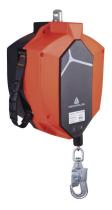

## PROTECTOR LARGE AN18030T

PROTECTOR 30 M GALVANISED CABLE Ø 5 MM + 1 AM016 SWIVEL CONNECTOR AND FALL INDICATOR Model AN18030T\_

## Product specifications

Self retractable fall arrester with galvanised steel cable with integrated energy absorber. ABS case. Fall indicator. Inertia locking system.

Carter: ABS. Connector: Steel. Cable: Galvanized steel.

COLOUR Black-Red

SIZE 30 m

| Product Features and Benefits |                |                          |  |  |  |
|-------------------------------|----------------|--------------------------|--|--|--|
|                               | Fall indicator | Easy visual verification |  |  |  |
|                               | AM016          | x 1                      |  |  |  |