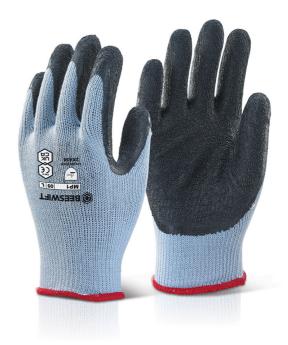

Product Code: MP1BLL

## M/P BLACK LATEX P/C GLOVE L

The manufacturer or his nominated representative established in the community:

Beeswift Limited Unit 1 The Hub Birmingham United Kingdom B6 7EU

Declares that the P.P.E described above is in conformity with the provisions of Regulation 2016/425 as brought into UK law and amended and where in such case the national standard transposing harmonised standard numbers: