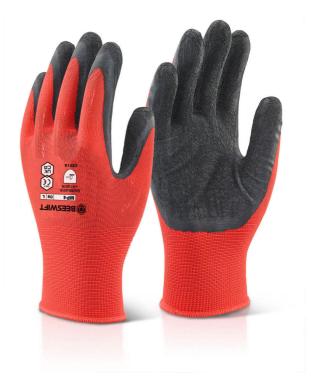

Product Code: MP4BLL

## M/P BLACK LATEX POLY GLOVE LGE

The manufacturer or his nominated representative established in the community:

Beeswift Limited Unit 1 The Hub Birmingham United Kingdom B6 7EU

Declares that the P.P.E described above is in conformity with the provisions of Regulation 2016/425 as brought into UK law and amended and where in such case the national standard transposing harmonised standard numbers: