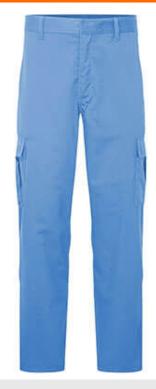

# AS12 - Women's Anti-Static ESD Trousers

**Collection:** ESD Workwear **Range:** Workwear **Outer Carton:** 40

## **Product information**

This women's trouser is designed for safety and comfort. Specifically designed for the electronics industry and component handling.

×

### **Features**

- Suitable for use in ESD environments
- Tested to EN 61340-5-1
- · Anti-scratch design with no exposed metal parts
- Half elasticated waist for a secure and comfortable fit
- 6 pockets for ample storage
- Easy access cargo pocket
- · Side pockets
- Specially designed fit for women
- Lightweight for enhanced wearer comfort
- New style
- CE certified