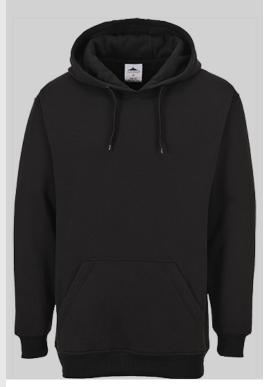

## **B302 - Roma Hoodie**

**Collection:** Leisurewear **Range:** Corporate Casuals

Shell Fabric: 65% Polyester, 35%

Cotton 300g

#### **Product information**

This stylish and practical hooded sweatshirt has a soft brushed inner lining for extra comfort. The polyester content ensures excellent durability. Design features include a large kangaroo pocket and self lined hood.

#### **Features**

- · Kangaroo pocket for ample storage
- · Ribbed cuffs for added comfort
- Ribbed hem for a comfortable fit
- Hood for added protection against the elements
- Knitted fabric with brushed backing
- Generous fit for wearer comfort