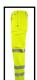

## **ENVIROWEAR RECYCLABLE HI-VIS TROUSERS SY 28R**

A clothing revolution is changing the way garments are made and how wearers interact with brands. Envirowear has been designed to be recycled – using only mono-fibre design principles, each fabric, trim and accessory is carefully selected to ensure recyclability.

- 240gsm 100% polyester pique fabric
- Manufactured using 100% GRS Certified polyester yarns
- Durable hard wearing whilst remaining soft and comfortable
- Triple sewn seams for extra strength
- 7 Belt loop waistband
- 2 x cargo pockets
- Hex patterned heatseal Retro-Reflective tape for comfort and flexability.
- Tall and short leg option available
- Conforms to EN ISO 20471 Class 2 High Visibility