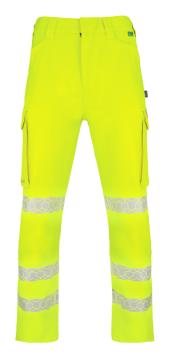

## **ENVIROWEAR RECYCLABLE HI-VIS TROUSERS SY 28R**

A clothing revolution is changing the way garments are made and how wearers interact with brands. Envirowear has been designed to be recycled – using only mono-fibre design principles, each fabric, trim and accessory is carefully selected to ensure recyclability.

- 240gsm 100% polyester pique fabric
- Manufactured using 100% GRS Certified polyester yarns
- Durable hard wearing whilst remaining soft and comfortable
- Triple sewn seams for extra strength
- 7 Belt loop waistband
- 2 x cargo pockets
- Hex patterned heatseal Retro-Reflective tape for comfort and flexability.
- Tall and short leg option available
- Conforms to EN ISO 20471 Class 2 High Visibility