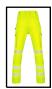

## **ENVIROWEAR RECYCLABLE HI-VIS TROUSERS SY 28R**

A clothing revolution is changing the way garments are made and how wearers interact with brands. Envirowear has been designed to be recycled – using only mono-fibre design principles, each fabric, trim and accessory is carefully selected to ensure recyclability.

- 240gsm 100% polyester pique fabric
- Manufactured using 100% GRS Certified polyester yarns
- Durable hard wearing whilst remaining soft and comfortable
- Triple sewn seams for extra strength
- 7 Belt loop waistband
- 2 x cargo pockets
- Hex patterned heatseal Retro-Reflective tape for comfort and flexability.
- Tall and short leg option available
- Conforms to EN ISO 20471 Class 2 High Visibility