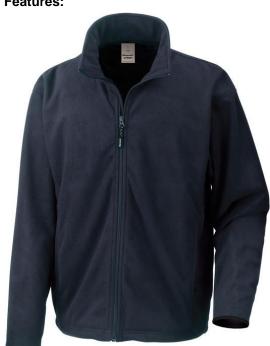

## **EXTREME** CLIMATE STOPPER FLEECE

A lustrous soft feel 3-layer bonded technical microfleece with double sided dense knit fabric and water repellent mid-layer. Rain will roll off its fabric making this anti-pill jacket an extremely warm, breathable and windproof bit of kit

## Features:

- Inner shoulder facing to hide nape embroidery
- Bonded double-sided anti pill microfleece
- YKK zip through collar with zip pull
- Extremely warm without extra bulk
- Adjustable shock cord hem
- Luxuriously soft-feel fabric
- Zip closing front pockets
- Internal storm flap
- Stitch detail
- Comfort fit cuff
- Hang loop