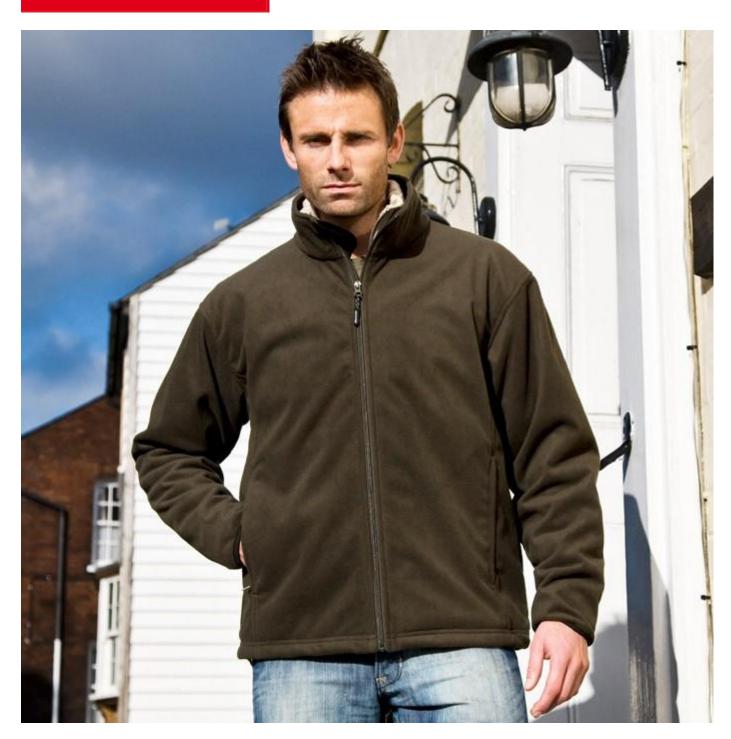

## **EXTREME** CLIMATE STOPPER FLEECE

A lustrous soft feel 3-layer bonded technical microfleece with double sided dense knit fabric and water repellent mid-layer. Rain will roll off its fabric making this anti-pill jacket an extremely warm, breathable and windproof bit of kit

## Features:

- Inner shoulder facing to hide nape embroidery
- Bonded double-sided anti pill microfleece
- YKK zip through collar with zip pull
- Extremely warm without extra bulk
- Adjustable shock cord hem
- Luxuriously soft-feel fabric
- Zip closing front pockets
- Internal storm flap
- Stitch detail
- Comfort fit cuff
- Hang loop