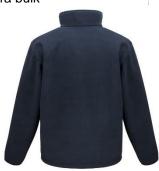

## Features:

- Inner shoulder facing to hide nape embroidery
- Bonded double-sided anti pill microfleece
- YKK zip through collar with zip pull
- Extremely warm without extra bulk
- Adjustable shock cord hem
- Luxuriously soft-feel fabric
- Zip closing front pockets
- Internal storm flap
- Stitch detail
- Comfort fit cuff
- Hang loop