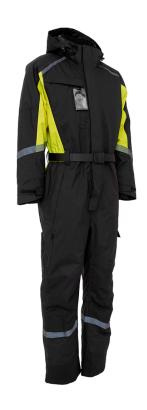

# Working Xtreme Winter Thermal Coverall

## ART. 088004

- · Taped seams
- The padding is comfortemp® from Freudenberg
- Detachable hood with string and hook & loop adjustment
- 2-way zipper and double storm flap with hook & loop
- Vertical chest pocket with zipper containing hidden ID pocket
- Sleeves with hook & loop adjustment, hand protection and internal wind catch with thumb hole
- Stretch in the back for better freedom of movement
- Inside pocket with hook & loop and penholder
- Hidden Napoleon pocket with smartphone pocket and double pen holder
- 2 Chest pockets, 2 side pockets and 2 thigh pockets
- Reinforcement on shoulders, forearms, ankles and at the back
- Cordura® reinforcement on knee pocket
- Tool pocket in durable fabric
- Exterior belt loops and detachable belt
- Extra-long zipper, hook & loop, and storm flap in legs
- Segmented black LOXY® reflective tape on arm, leg, shoulder and back