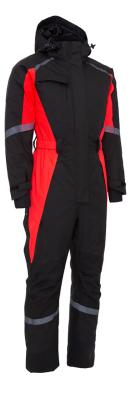

## Working Xtreme Women Winter Thermal Coverall ART. 088004W

## • Taped seams

- The padding is comfortemp® from Freudenberg
- Detachable hood with string and hook & loop adjustment
- 2-way zipper and double storm flap with hook & loop
- Vertical chest pocket with zipper containing hidden ID pocket
- Sleeves with hook & loop adjustment, hand protection and internal wind catch with thumb hole
- Stretch in the back for better freedom of movement
- Inside pocket with hook & loop and penholder
- Hidden Napoleon pocket with smartphone pocket and double pen holder
- 2 Chest pockets, 2 side pockets and 1 thigh pocket
- Reinforcement on shoulders, forearms, ankles and at the back
- Cordura® reinforcement on knee pocket
- Exterior belt loops and detachable belt
- Extra-long zipper, hook & loop, and storm flap in legs
- Segmented black LOXY® reflective tape on arm, leg, shoulder and back