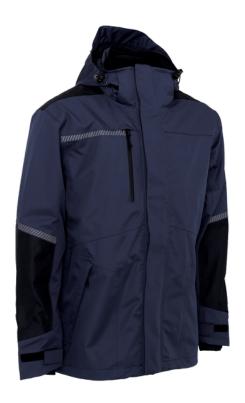

# Working Xtreme Recycled Jacket

## ART. 186003

- Taped seams
- YKK main zipper
- Double storm flap with hook & loop
- Chest pocket with coated zipper containing hidden ID pocket
- Hidden multifunction pocket for Tablet or notebook (A4)
- 2 pockets with zipper
- Detachable hood with string and hook & loop adjustment
- Reinforced on shoulders
- Mesh lining for optimized breathability
- Sewn incisions on sleeves for better fit
- Sleeves with hook & loop adjustment, hand protection and internal wind catch with thumb hole
- Adjustable lower hem
- Print access
- Segmented black LOXY® reflective tape

| Ci-a tasst  |             |
|-------------|-------------|
|             | Black       |
| UTU - Black | UDT - Navy/ |

| Size text                | XS - 5XL                                    |
|--------------------------|---------------------------------------------|
| Water column main fabric | > 15.000 mm H <sub>2</sub> O                |
| Breathability            | > 5.000 g/m²/24h                            |
| Material                 | RTWS 75D ELKA-TECH MEMBRANE                 |
| Composition              | 100% recycled polyester. 75D twill. 190g/m2 |
| Product Series           | Working Xtreme                              |
| Product Type             | Jacket                                      |