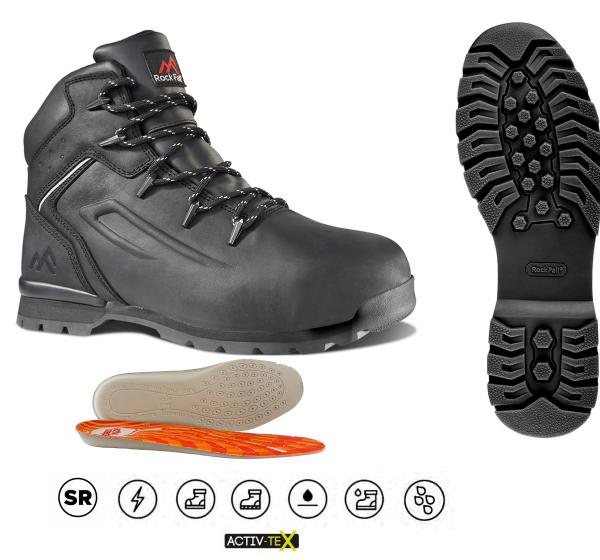

# STYLE REF: RF350 STYLE NAME: CARSON

SPECIFICATION: EN ISO 20345:2022 S7S HRO FO SR SIZES: UK 6-13 (WHOLE SIZES) | COLOUR: BLACK WITH A SLIMLINE ALUMINIUM PROTECTIVE TOE CAP AND AND COMPOSITE MIDSOLE, CARSON IS A ROBUST BOOT DEVELOPED WITH SPECIALIST DURABLE MATERIALS INCLUDING A FULL GRAIN LEATHER UPPER, AN ACTIV-TEX® WATERPROOF MEMBRANE BOOTEE, LININGS MADE WITH 60% -100% RECYCLED CONTENT AND A SHOCK ABSORBING EVA AND RUBBER OUTSOLE.

### Upper Material

Water repellent full grain black leather.

#### **Protective Components**

Protective aluminium toecap and composite anti-penetration flexi-midsole tested to PS level

# Lining Materials

Activ-Tex® waterproof and breathable bootie membrane and lining made with 60% recycled content- tested for 8 hours (5 times longer than EN requirement). Tongue and collar lining made with 100% recycled content.

# Outsole

Fuel resistant EVA, TPU and rubber outsole.

# Footbed

Anti-fatigue Bio-Natural Latex footbed featuring a 100% recycled polyester top sock.

#### Webbing, Labels and Laces

Made with 100% recycled post consumer polyester

SUBJECT TO CHANGE WITHOUT PRIOR NOTICE: 17/07/2023

Find this product at

Browse all products at <u>https://www.rockfall.com/products</u> PROUDLY MANUFACTURED BY ROCK FALL UK, MAJOR HOUSE, WMEY WAY, ALFRETON, DERBYSHIRE, DE55 4LS