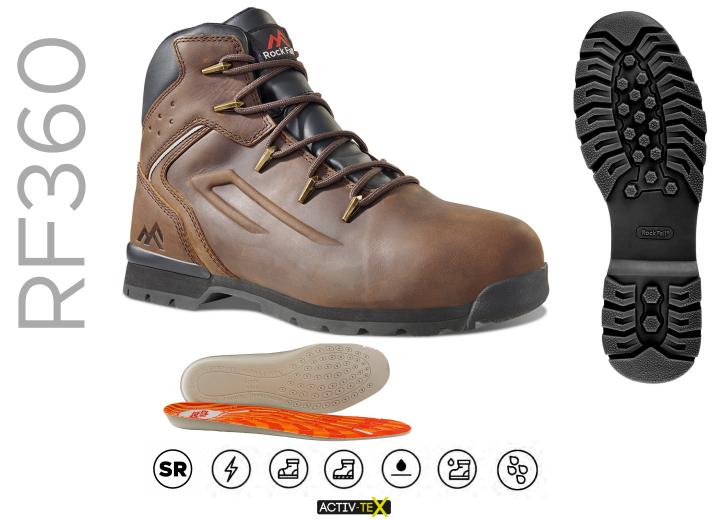

# STYLE REF: RF360 STYLE NAME: PACER

Rock Fa INDUSTRY DEFINING SAFETY FOOTWEAR

SPECIFICATION: EN ISO 20345:2022 S7S HRO FO SR

SIZES: UK 6-13 (WHOLE SIZES) | COLOUR: BROWN

WITH A SLIMLINE ALUMINIUM PROTECTIVE TOE CAP AND AND COMPOSITE MIDSOLE, PACER IS A ROBUST BOOT DEVELOPED WITH SPECIALIST DURABLE MATERIALS INCLUDING A FULL GRAIN LEATHER UPPER. AN ACTIV-TEX® WATERPROOF MEMBRANE BOOTIE. LININGS MADE WITH 60% -100% RECYCLED CONTENT AND A SHOCK ABSORBING EVA AND RUBBER OUTSOLE.

## Upper Material

Water repellent full grain brown leather.

## **Protective Components**

Protective aluminium toecap and composite anti-penetration flexi-midsole tested to PS level **Lining Materials** 

Activ-Tex® waterproof and breathable bootie membrane and lining made with 60% recycled content- tested for 8 hours (5 times longer than EN requirement). Tongue and collar lining made with 100% recycled content.

# Outsole

Fuel resistant EVA, TPU and rubber outsole.

## Footbed

Anti-fatigue Bio-Natural Latex footbed featuring a 100% recycled polyester top sock.

## Webbing, Labels and Laces

Made with 100% recycled post consumer polyester

SUBJECT TO CHANGE WITHOUT PRIOR NOTICE: 17/07/2023

Find this product at

Browse all products at <u>https://www.rockfall.com/products</u> PROUDLY MANUFACTURED BY ROCK FALL UK, MAJOR HOUSE, WMEY WAY, ALFRETON, DERBYSHIRE, DE55 4LS