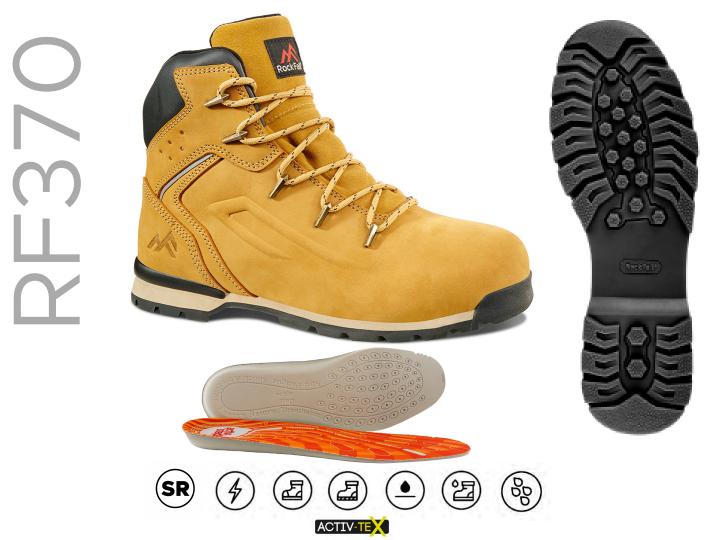

# STYLE REF: RF370 STYLE NAME: SABLE

SPECIFICATION: EN ISO 20345:2022 S7S HRO FO SR

SIZES: UK 6-13 (WHOLE SIZES) | COLOUR: HONEY

WITH A SLIMLINE ALUMINIUM PROTECTIVE TOE CAP AND AND COMPOSITE MIDSOLE, SABLE IS A ROBUST BOOT DEVELOPED WITH SPECIALIST DURABLE MATERIALS INCLUDING A NUBUCK UPPER. AN ACTIV-TEX® WATERPROOF MEMBRANE BOOTIE, LININGS MADE WITH 60% -100% RECYCLED CONTENT AND A SHOCK ABSORBING EVA AND RUBBER OUTSOLE.

### Upper Material

Water repellent honey nubuck.

### **Protective Components**

Protective aluminium toecap and composite anti-penetration flexi-midsole tested to PS level Lining Materials

Activ-Tex® waterproof and breathable bootie membrane and lining made with 60% recycled content- tested for 8 hours (5 times longer than EN requirement). Tongue and collar lining made with 100% recycled content. Outsole

Fuel resistant EVA, TPU and rubber outsole.

## Footbed

Anti-fatigue Bio-Natural Latex footbed featuring a 100% recycled polyester top sock.

Webbing Labels and Laces

Made with 100% recycled post consumer polyester

SUBJECT TO CHANGE WITHOUT PRIOR NOTICE: 17/07/2023