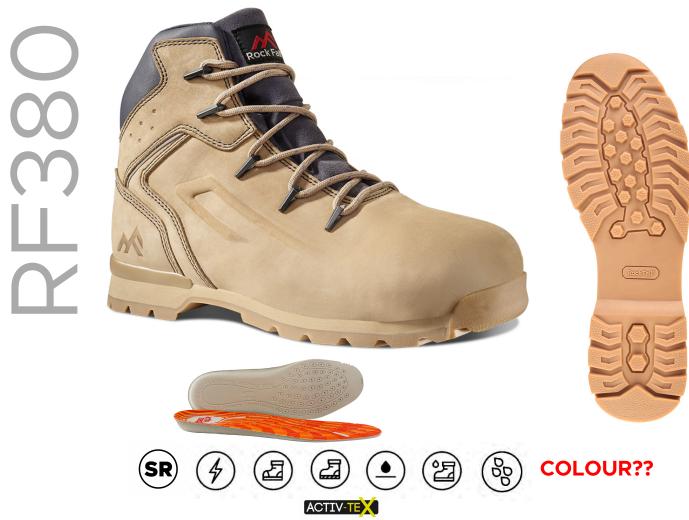

# STYLE REF: RF380 STYLE NAME: DALLAS

SPECIFICATION: EN ISO 20345:2022 S7S HRO FO SR

SIZES: UK 6-13 (WHOLE SIZES) | COLOUR: STONE

WITH A SLIMLINE ALUMINIUM PROTECTIVE TOE CAP AND AND COMPOSITE MIDSOLE, DALLAS IS A ROBUST BOOT DEVELOPED WITH SPECIALIST DURABLE MATERIALS INCLUDING A NUBUCK UPPER, AN ACTIV-TEX® WATERPROOF MEMBRANE BOOTIE, LININGS MADE WITH 60% -100% RECYCLED CONTENT AND A SHOCK ABSORBING EVA AND RUBBER OUTSOLE.

**Upper Material** Water repellent stone nubuck.

# Outsole

Fuel resistant EVA, TPU and rubber outsole.

### **Footbed**

Anti-fatigue Bio-Natural Latex footbed featuring a 100% recycled polyester top sock.

Webbing Labels and Laces
Made with 100% recycled post consumer polyester

SUBJECT TO CHANGE WITHOUT PRIOR NOTICE: 17/07/2023