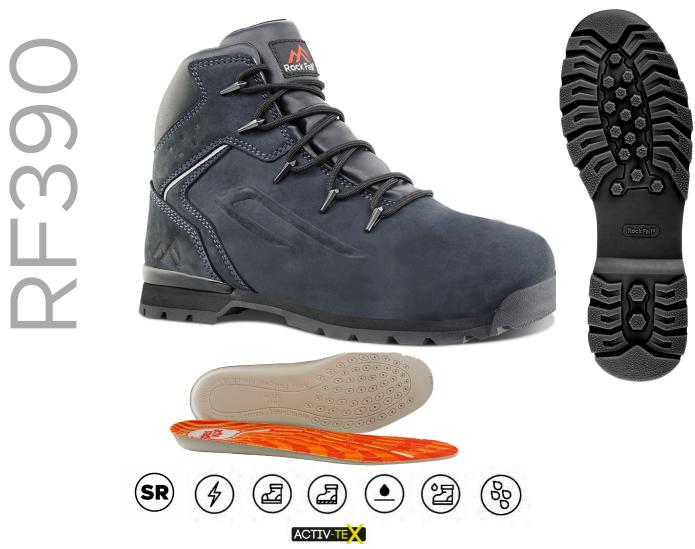

# STYLE REF: **RF390** STYLE NAME: **KYONITE**

SPECIFICATION: EN ISO 20345:2022 S7S HRO FO SR

SIZES: UK 6-13 (WHOLE SIZES) | COLOUR: NAVY

WITH A SLIMLINE ALUMINIUM PROTECTIVE TOE CAP AND AND COMPOSITE MIDSOLE, KYONITE IS A ROBUST BOOT DEVELOPED WITH SPECIALIST DURABLE MATERIALS INCLUDING A NUBUCK UPPER, AN ACTIV-TEX® WATERPROOF MEMBRANE BOOTIE, LININGS MADE WITH 60% -100% RECYCLED CONTENT AND A SHOCK ABSORBING EVA AND RUBBER OUTSOLE.

## **Upper Material**

Water repellent navy nubuck.

#### **Protective Components**

Protective aluminium toecap and composite anti-penetration flexi-midsole tested to PS level **Lining Materials** 

Activ-Tex® waterproof and breathable bootie membrane and lining made with 60% recycled content- tested for 8 hours (5 times longer than EN requirement). Tongue and collar lining made with 100% recycled content.

#### **Outsole**

Fuel resistant EVA, TPU and rubber outsole.

### **Footbed**

Anti-fatigue Bio-Natural Latex footbed featuring a 100% recycled polyester top sock. **Webbing, labels and Laces** 

Made with 100% recycled post consumer polyester

SUBJECT TO CHANGE WITHOUT PRIOR NOTICE: 17/07/2023