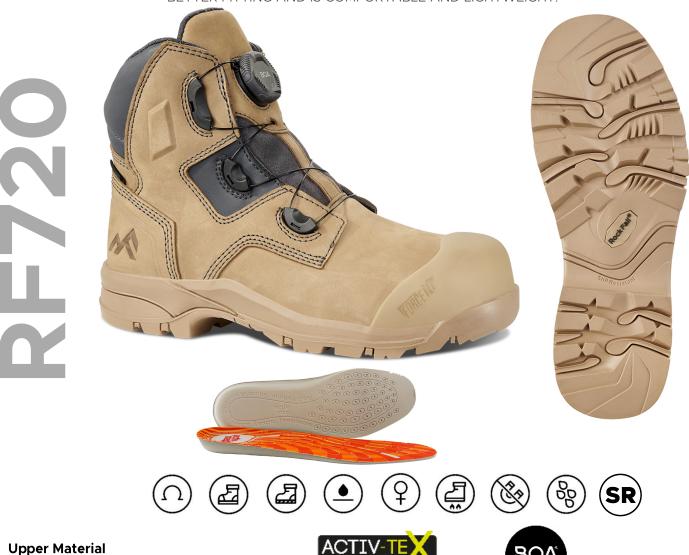

# STYLE REF: RF720 STYLE NAME: HURRICANE

WOMENS

SPECIFICATION: EN ISO 20345:2022 S7S FO SR + EN 61340-4-3:2018 ESD

| UK 2-9 (WHOLE SIZES) COLOUR: STONE

HURRICANE IS DEVELOPED WITH SPECIALIST DURABLE MATERIALS INCLUDING A SHOCK ABSORBING NITRILE RUBBER OUTSOLE, BOA FIT SYSTEM, COMPOSITE PROTECTIVE TOE CAP AND PR MIDSOLE AND FEATURING AN ACTIV-TEX® WATERPROOF AND BREATHABLE MEMBRANE WITH LINING MADE FROM 60% RECYCLED POLYESTER. THE ROCKFALL WOMENS RANGE IS MADE ON A WOMENS LAST MAKING IT SLENDER SO BETTER FITTING AND IS COMFORTABLE AND LIGHTWEIGHT.

## **Upper Material**

Water repellent nubuck

#### **Protective Components**

Protective fibreglass toecap and composite anti-penetration flexi-midsole

### **Lining Materials**

Activ-Tex® moisture wicking breathable membrane and lining made with 60% post consumer recycled content tested for 8 hours (5 times longer than EN standard) Tongue and collar lining made from 100% post consumer recycled polyester.

#### **Scuff Cap and Outsole**

Womens fitting shock absorbing nitrile rubber outsole.

### **Footbed**

Activ-Step® 100% Bio latex natural rubber and 100% post consumer recycled top mesh footbed.

## **Labels and Laces**

Labels made with 100% recycled post consumer polyester, Boa Dial fit system

SUBJECT TO CHANGE WITHOUT PRIOR NOTICE: 01/05/2021