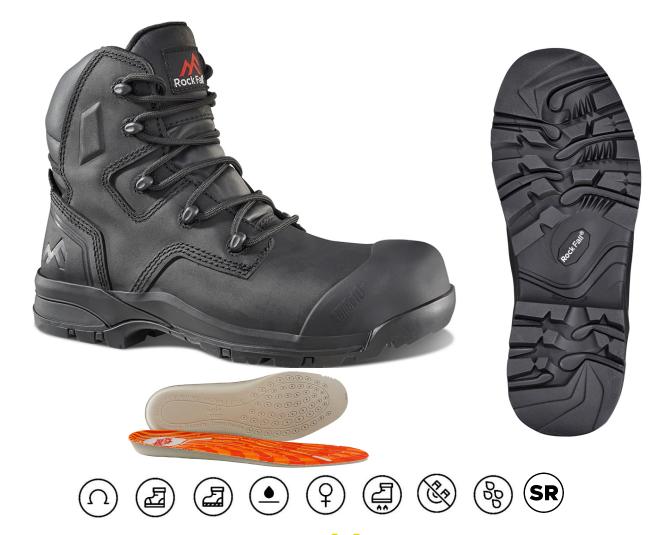

# STYLE REF: **RF725**STYLE NAME: **CARBON**

SPECIFICATION: EN ISO 20345:2022 S7S FO SR + EN 61340-4-3:2018 ESD | UK 2-9 (WHOLE SIZES) COLOUR: BLACK

CARBON IS DEVELOPED WITH SPECIALIST DURABLE MATERIALS INCLUDING A SHOCK ABSORBING NITRILE RUBBER OUTSOLE, COMPOSITE PROTECTIVE TOE CAP AND PR MIDSOLE AND FEATURING AN ACTIV-TEX® WATERPROOF AND BREATHABLE MEMBRANE WITH LINING MADE FROM 60% RECYCLED POLYESTER. A NO 8 YKK SIDE ZIP IS ADDED FOR CONVENIENCE. THE ROCKFALL WOMENS RANGE IS MADE ON A WOMENS LAST MAKING IT MORE SO BETTER FITTING AND IS COMFORTABLE AND LIGHTWEIGHT.

# **Upper Material**

Water repellent full grain waxy black leather

### **Protective Components**

Protective fibreglass toecap and composite anti-penetration flexi-midsole tested to PS level

#### **Lining Materials**

Activ-Tex® moisture wicking breathable membrane and lining made with 60% post consumer recycled content tested for 8 hours (5 times longer than EN standard) Tongue and collar lining made from 100% post consumer recycled polyester.

#### **Scuff Cap and Outsole**

Womens fitting shock absorbing nitrile rubber outsole.

# Footbed

Activ-Step® 100% Bio latex natural rubber and 100% post consumer recycled top mesh footbed.

## **Labels and Laces**

Made with 100% recycled post consumer polyester

SUBJECT TO CHANGE WITHOUT PRIOR NOTICE: 01/05/2021