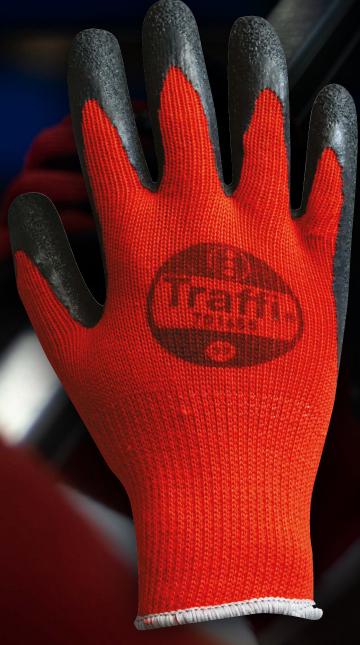

## **TG1655**

The TG1655 is a polycotton crinkle latex rubber coated cut A glove, ideal for rugged handling tasks in wet and dry conditions.

## **Key Features**

- Crinkle latex coating ensuring rugged and durable grip
- High tear resistance
- Flexible and comfortable
- Good dexterity

## Ideal for

- Construction
- Highways maintenance
- Goods handling & warehousing

| Conditions | <b>(3)</b>                      |
|------------|---------------------------------|
| Coating    | X-Dura Crinkle Natural<br>Latex |
| Gauge      | 10gg                            |
| Liner      | Polycotton                      |
| Sizes      | 6-12                            |
| EN 388     | 2142X                           |