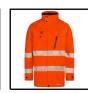

## **DELTIC HI-VIS JACKET ORANGE 4XL**

**Product Code:** 

BSD21OR4XL

Selling UOM:

Each

Pack Size:

**CE Marked Category 2** 

Conforms to EN ISO 20471 for Hi Visibility

- Conforms to EN343 for Water Penetration and Breathability UK CA Marked CAT 2

- 75% Ripstop Polyester with a 25% PU Laminate
- 210gsm fabric weight
- Medium weight jacket.
- Bird eye mesh liner allows for Level 4 breathability with an Ret of 9.55
- Water penetration tested to hydrostatic pressure of 177,000 Pa
- Concealed right breast pocket
- Chest pocket with laminated water resistance zip
- D ring hook for security or ID pass
- Detachable concealed 3 panel fully adjustable hood
- Full length zip for complete closures
- Hi viz accents for added styling
- External stud adjuster for cuff
- Inside pocket for phone
- Concealed zip pocket to storm flap
- Double Studded snorkel fleece lined
- Fully taped seams
- Soft touch zip pulls on all zips
- Internal wicking strip to reduce water ingress
- Fleece lined zip cover at nape of neck.
- Segmented tape to shoulders for additional visibility
- · Generous sizing to interact with other garments
- 60mm segmented tape for greater visibility
- Jacket can be used in combination with the Interactive bodywarmer (BSD31)
- EN ISO20471:2013 Class 3
- RIS-3279-TOM Issue 2:2019 (Orange variations only)
- EN343:2019 Class 4 Water Penetration Class 4 Air Permeability