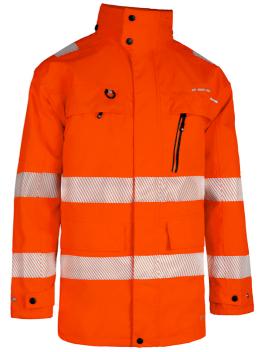

## **DELTIC HI-VIS JACKET ORANGE 4XL**

**Product Code:** 

BSD21OR4XL

Selling UOM:

Each

Pack Size:

**CE Marked Category 2** 

Conforms to EN ISO 20471 for Hi Visibility

- Conforms to EN343 for Water Penetration and Breathability UK CA Marked CAT 2

- 75% Ripstop Polyester with a 25% PU Laminate
- 210gsm fabric weight
- Medium weight jacket.
- Bird eye mesh liner allows for Level 4 breathability with an Ret of 9.55
- Water penetration tested to hydrostatic pressure of 177,000 Pa
- Concealed right breast pocket
- Chest pocket with laminated water resistance zip
- D ring hook for security or ID pass
- Detachable concealed 3 panel fully adjustable hood
- Full length zip for complete closures
- Hi viz accents for added styling
- External stud adjuster for cuff
- Inside pocket for phone
- Concealed zip pocket to storm flap
- Double Studded snorkel fleece lined
- Fully taped seams
- Soft touch zip pulls on all zips
- Internal wicking strip to reduce water ingress
- Fleece lined zip cover at nape of neck.
- Segmented tape to shoulders for additional visibility
- · Generous sizing to interact with other garments
- 60mm segmented tape for greater visibility
- Jacket can be used in combination with the Interactive bodywarmer (BSD31)
- EN ISO20471:2013 Class 3
- RIS-3279-TOM Issue 2:2019 (Orange variations only)
- EN343:2019 Class 4 Water Penetration Class 4 Air Permeability