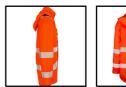

## **DELTIC HI-VIS JACKET ORANGE 4XL**

**Product Code:** 

BSD21OR4XL

Selling UOM:

Each

Pack Size:

**CE Marked Category 2** 

Conforms to EN ISO 20471 for Hi Visibility

- Conforms to EN343 for Water Penetration and Breathability UK CA Marked CAT 2

- 75% Ripstop Polyester with a 25% PU Laminate
- 210gsm fabric weight
- Medium weight jacket.
- Bird eye mesh liner allows for Level 4 breathability with an Ret of 9.55
- Water penetration tested to hydrostatic pressure of 177,000 Pa
- Concealed right breast pocket
- Chest pocket with laminated water resistance zip
- D ring hook for security or ID pass
- Detachable concealed 3 panel fully adjustable hood
- Full length zip for complete closures
- Hi viz accents for added styling
- External stud adjuster for cuff
- Inside pocket for phone
- Concealed zip pocket to storm flap
- Double Studded snorkel fleece lined
- Fully taped seams
- Soft touch zip pulls on all zips
- Internal wicking strip to reduce water ingress
- Fleece lined zip cover at nape of neck.
- Segmented tape to shoulders for additional visibility
- · Generous sizing to interact with other garments
- 60mm segmented tape for greater visibility
- Jacket can be used in combination with the Interactive bodywarmer (BSD31)
- EN ISO20471:2013 Class 3
- RIS-3279-TOM Issue 2:2019 (Orange variations only)
- EN343:2019 Class 4 Water Penetration Class 4 Air Permeability